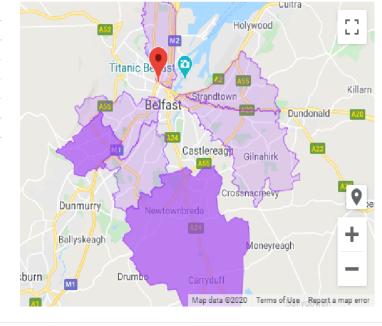

#### Directions requests

The areas where customers request directions to your business from

#### 1 quarter 👻

| BT11 | 11  |
|------|-----|
| BT8  | 11  |
| BT12 | <10 |
| BT15 | <10 |
| BT4  | <10 |
| BT5  | <10 |
| BT9  | <10 |

 $\bigcirc$ 