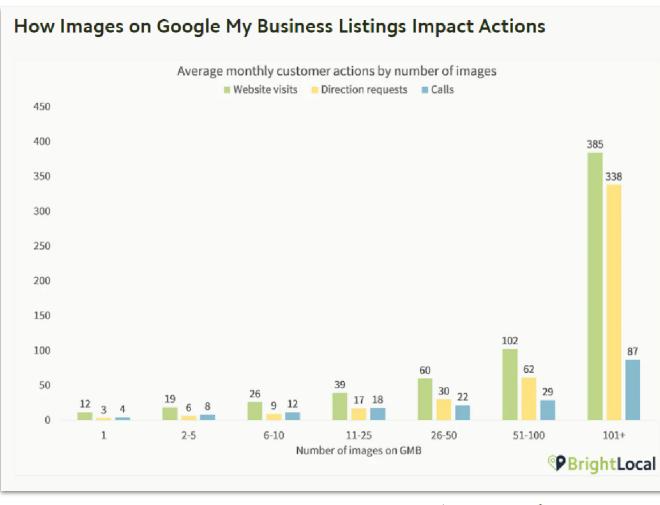

## **Conversion to Sales**

- 5% of Google My Business Views result in a website visit, call or direction request.
- Hence it is critical to be found more often Google My Business Insights Study