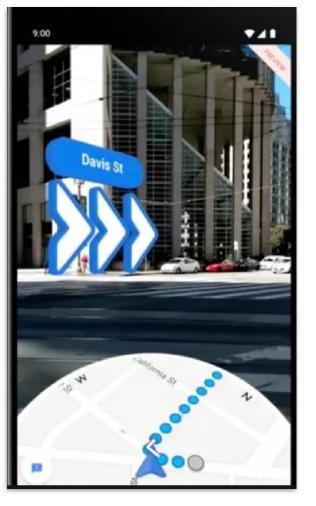

| ~                          | See 5 more                         |                |
| Less interest See fewer of | ested (5)<br>these types of places |                |
| +                          |                                    | <b>B</b>       |
| Add                        | Egyptian                           | Fish and chips |
|                            |                                    |                |
| Pizza                      | Tapas                              | Ice cream      |





## Google My Business: Questions & Answers

Appointments: prometree.com

Edit your business information

Know this place? Answer quick questions

Questions & answers Be the first to ask a question

Ask a question

Saved in your lists



## The Future of Google: AR & Voice Marketing







## How to Rank Higher in Google Maps



- Distance to the person searching
- Business Category
- Complete GMB listing
- Positive Reviews



## Your Google Checklist

### Once a Week

- Post on Google Maps at least once per week. You can post News, Offers, Events, Products & Services directly to Google Maps!
- Ideally reply to reviews within 24 hours, if possible.
- Messages within 24 hours a must!!

### **Once Per Month**

- Review your Google My Business Profile.
- Add Photos/Videos to your profile.
- Ensure all Questions & Answers are cleared.



# Any Questions?