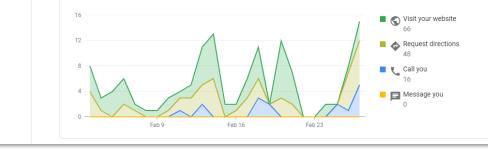

## **Conversion to Sales**

- 5% of Google My Business Views result in a website visit, call or direction request.
- Hence it is critical to be found more often Google My Business Insights Study