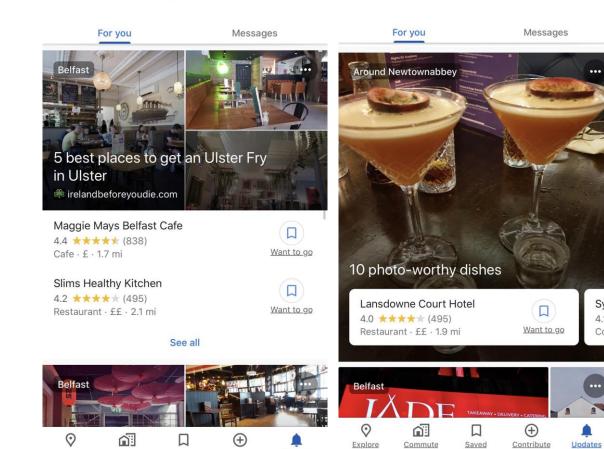

## Optimised Google Search

I More places

| <ul> <li>✓ Search</li> </ul> | ul 🗢        | 1:16 pm | 70 | 99% 🔳 |
|------------------------------|-------------|---------|----|-------|
| <u>=0</u>                    | Search here | )       | Ŷ  | ۲     |

#### Where to Eat & Drink this Week

|   | the pocket flat iron |  |  |  |
|---|----------------------|--|--|--|
| 1 | 4.5 **** (51)        |  |  |  |
|   | Bistro               |  |  |  |

Grapevine 3 4.8 ★★★★★ (137) Breakfast restaurant

See more