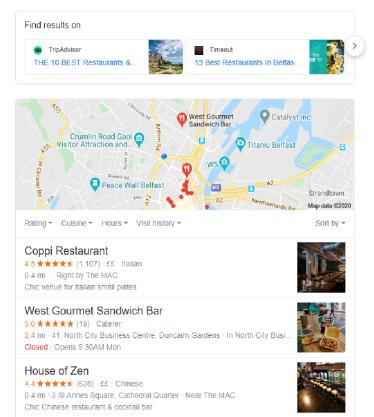

## Optimised Google Search

I More places

| <ul> <li>✓ Search</li> </ul> | ul 🗢        | 1:16 pm | 70 | 99% 🔳 |
|------------------------------|-------------|---------|----|-------|
| <u>=0</u>                    | Search here | )       | Ŷ  | ۲     |