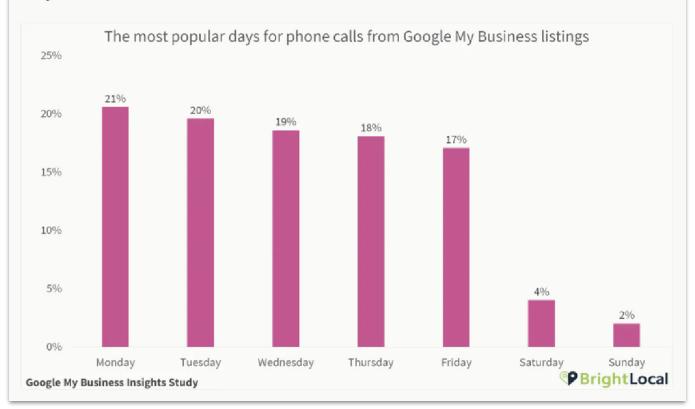

## Google My Business: Insights

#### Day of the Week

## **Conversion to Sales**

- 5% of Google My Business Views result in a website visit, call or direction request.
- Hence it is critical to be found more often Google My Business Insights Study