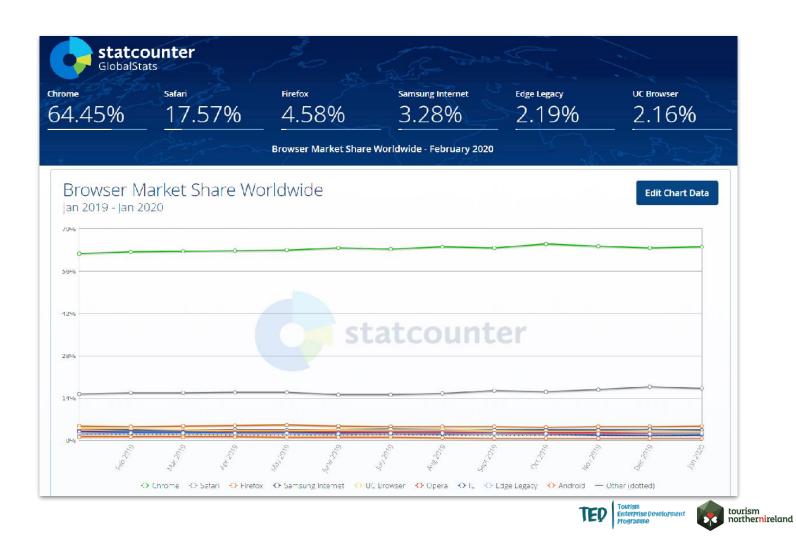

## Why Focus on Google? Nine Products - One Billion Users

- Google Photos
- Android
- Chrome
- Gmail (1.5 Billion Users October 2018)
- Google Drive
- Google Maps (More than 1 Billion per month Sept 2019)
- Google Search (More than 7 Billion searches per day Oct 2019)
- Google Play Store
- YouTube (2 Billion Monthly Active Logged in Users August 2019)