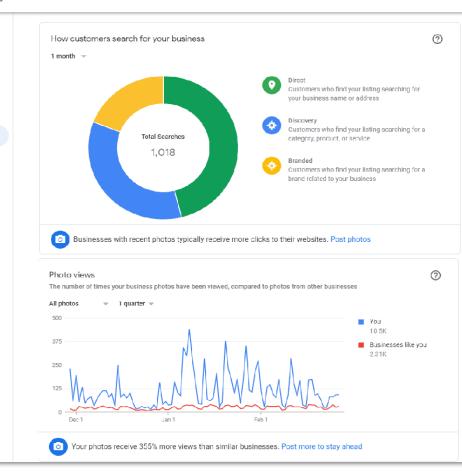

--|----------------------------------------------------|--|
| 28             | Home                                               |  |
|                | Posts                                              |  |
| ā              | Info                                               |  |
| di.            | Insights                                           |  |
| R              | Reviews                                            |  |
|                | Messaging                                          |  |
|                | Photos                                             |  |

☐ Goodle My Business



The most common actions that customers take on your listing

1 month 📼

Total actions 130





## Google My Business: Insights

#### Day of the Week





## Google My Business: In sights





IE





## Google My Business: Insights

#### Directions requests

The areas where customers request directions to your business from

#### 1 quarter 👻

| BT11 | 11  |
|------|-----|
| BT8  | 11  |
| BT12 | <10 |
| BT15 | <10 |
| BT4  | <10 |
| BT5  | <10 |
| BT9  | <10 |





 $\bigcirc$ 

## **Google My Business: Insights**





## **Conversion to Sales**

- 5% of Google My Business Views result in a website visit, call or direction request.
- Hence it is critical to be found more often Google My Business Insights Study





#### ≡ Google My Business





## **Reviews**

## Messages

| Profi      | ProfileTree                                             |  |  |  |  |
|------------|---------------------------------------------------------|--|--|--|--|
| 31, Her    | McSweeney Centre<br>