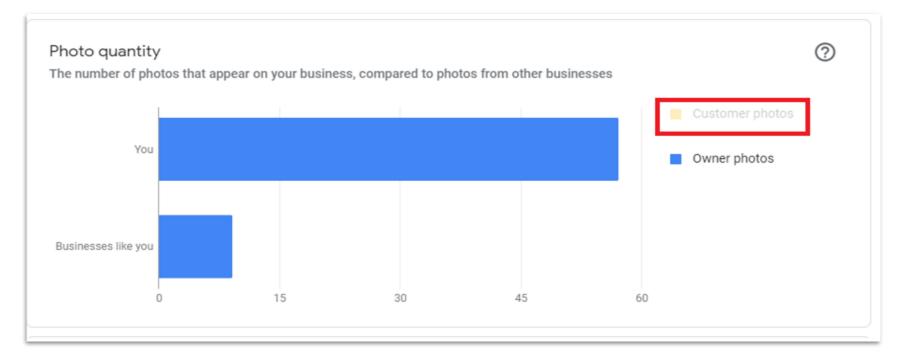

## Google My Business: Photos

TEP

Google Maps: Photos

## Google My Business: Photos Display

- Business Name
- Star Rating

## Google My Business: Photos

TED Tourism Enterprise Development Programme