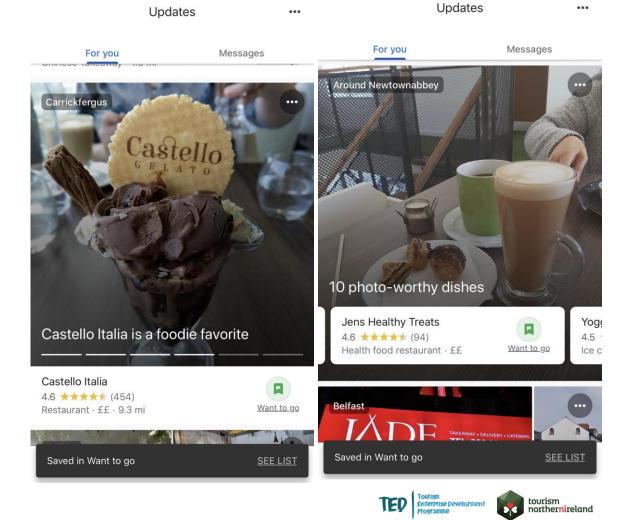

## Optimised Google Search

I More places

| <ul> <li>✓ Search</li> </ul> | ul 🗢        | 1:16 pm | 70 | 99% 🔳 |
|------------------------------|-------------|---------|----|-------|
| <u>=0</u>                    | Search here | )       | Ŷ  | ۲     |

#### Where to Eat & Drink this Week

|   | the pocket flat iron |  |  |  |
|---|----------------------|--|--|--|
| 1 | 4.5 **** (51)        |  |  |  |
|   | Bistro               |  |  |  |

Grapevine 3 4.8 ★★★★★ (137) Breakfast restaurant

## **Examples**

| 0 | Search | here |
|---|--------|------|
|   |        |      |

Seatood

0

Explore

restaurants

Wine bars

=0 Search here