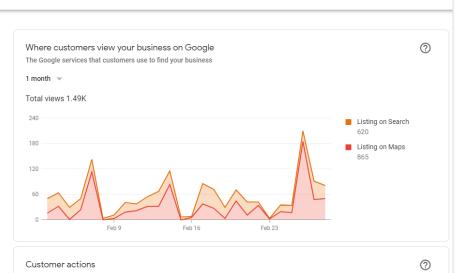

## Google My Business: Insights

| McSw<br>31, He | ileTree<br>eeney Centre<br>nry Place<br>t BT15 2AY |  |
|----------------|----------------------------------------------------|--|
| 28             | Home                                               |  |
|                | Posts                                              |  |
| ā              | Info                                               |  |
| di.            | Insights                                           |  |
| R              | Reviews                                            |  |
|                | Messaging                                          |  |
|                | Photos                                             |  |

☐ Goodle My Business

The most common actions that customers take on your listing

1 month 📼

Total actions 130

## Google My Business: Insights