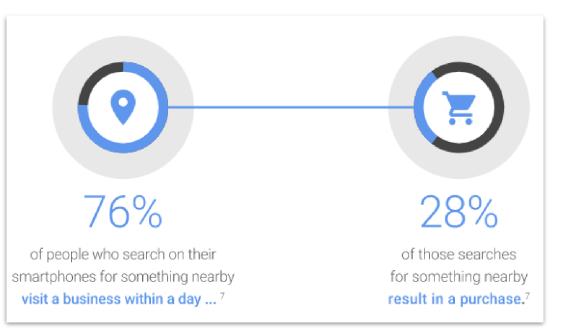

## **Conversion to Sales**

- 5% of Google My Business Views result in a website visit, call or direction request.
- Hence it is critical to be found more often Google My Business Insights Study