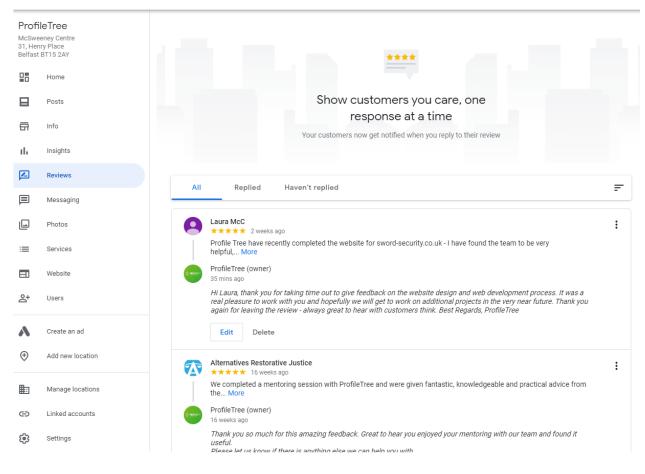

## Google My Business: Reviews

|         |                                                         |    | 💎 Vi | ew on Maps                 |
|---------|---------------------------------------------------------|----|------|----------------------------|
| Profile | ree                                                     | 1  | < st | nare your Business Profile |
| ×       |                                                         |    |      | • this listing             |
|         | ProfileTre                                              | ee |      |                            |
|         | 5 ★★★★★ (<br>Internet marketing<br>← Click to copy link |    |      | nation                     |
|         | https://g.page/ProfileTree?                             | gm |      | BF-0616327                 |
|         | Facebook 💿 Whatsa                                       |    | r    | Enter labels               |
|         |                                                         |    |      | Enter Goog                 |
| C Suno  | -                                                       | 1  |      |                            |

## **Reviews**